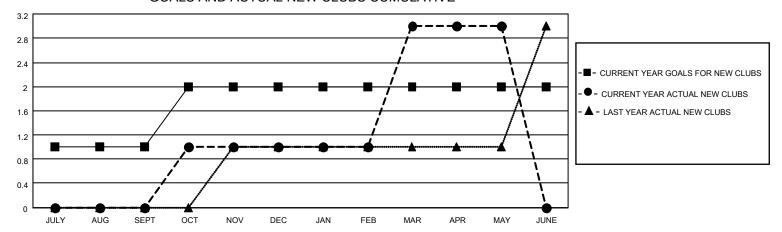

## GOALS AND ACTUAL NEW CLUBS CUMULATIVE

## MONTHLY MEMBERSHIP PROGRESS REPORT

LOCATION INDIA District 316 G Results as of: 5/31/2023

| Clubs RESULTS FOR 2022-2023 |   |   |   | Members RESULTS FOR 2022-2023 |    |     |     |
|-----------------------------|---|---|---|-------------------------------|----|-----|-----|
|                             |   |   |   |                               |    |     |     |
| JULY/AUG/SEPT               | 1 | 0 | 2 | JULY/AUG/SEPT                 | 50 | 67  | 51  |
| OCT/NOV/DEC                 | 1 | 1 | 3 | OCT/NOV/DEC                   | 30 | 57  | 136 |
| JAN/FEB/MAR                 | 0 | 2 | 0 | JAN/FEB/MAR                   | 30 | 100 | 2   |
| APR/MAY/JUNE                | 0 | 0 | 0 | APR/MAY/JUNE                  | 30 | 26  | 20  |