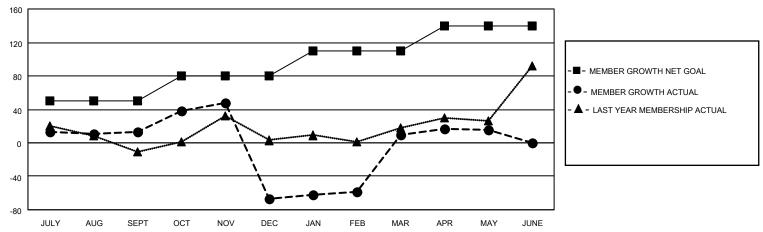

## GOALS AND ACTUAL MEMBERS CUMULATIVE

| DROPPED CLUBS: 5 |     | 39 CLUBS OF 71 ADDED 1 OR<br>MORE NEW MEMBERS | GENDER DISTRIBUTION                 |                |  |
|------------------|-----|-----------------------------------------------|-------------------------------------|----------------|--|
|                  |     | WORL NEW WEIWIDERS                            | MALE                                | 2,135 (80.29%) |  |
|                  |     |                                               | FEMALE NON BINARY                   | 524 (19.71%)   |  |
| DROPPED MEMBERS  |     |                                               | NON BINARY                          | 0 (0.00%)      |  |
| DECEASED         | 19  |                                               | PREFER NOT TO ANSWER                | 0 (0.00%)      |  |
| CLUB CANCELLED   | 96  | CLICK HERE FOR CUMULATIVE                     | TOTAL FAMILY UNIT MEMBERS           | 1,192          |  |
| OTHER            | 94  | MEMBERSHIP DATA                               |                                     |                |  |
| TOTAL            | 209 |                                               | FAMILY MEMBERS PAYING HALF DUES 755 |                |  |
|                  |     |                                               |                                     |                |  |

## MONTHLY MEMBERSHIP PROGRESS REPORT

LOCATION INDIA District 316 G Results as of: 5/31/2023

| Clubs RESULTS FOR 2022-2023 |   |   |   | Members RESULTS FOR 2022-2023 |    |     |     |
|-----------------------------|---|---|---|-------------------------------|----|-----|-----|
|                             |   |   |   |                               |    |     |     |
| JULY/AUG/SEPT               | 1 | 0 | 2 | JULY/AUG/SEPT                 | 50 | 67  | 51  |
| OCT/NOV/DEC                 | 1 | 1 | 3 | OCT/NOV/DEC                   | 30 | 57  | 136 |
| JAN/FEB/MAR                 | 0 | 2 | 0 | JAN/FEB/MAR                   | 30 | 100 | 2   |
| APR/MAY/JUNE                | 0 | 0 | 0 | APR/MAY/JUNE                  | 30 | 26  | 20  |